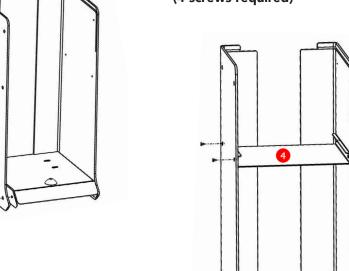

## **Assembly Instructions**

Place base (#1) on a flat surface, then attach panel (#2) and fix to the base.

(3 screws required)

Attach panel (#3) to the base.

(3 screws required)

Secure drawer-support panel (#4) into position, attach to panels (#2 and #3).

(4 screws required)

Attach internal top support plate (#5) loosely. Slide drawer (#7) on to drawer support

Align top panel (#6) into grooves in side panels. (See Notes below)

In order to position the top panel (#6). Slacken the front screws to the top and the drawer-support (as indicated above), enabling the top panel to be located into grooves.