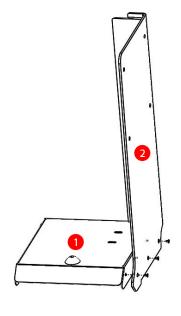

## **Assembly Instructions**

Place base (#1) on a flat surface, then attach panel (#2) and fix to the base.

(3 screws required)

Attach panel (#3) to the base.

(3 screws required)

Secure drawer-support panel (#4) into position, attach to panels (#2 and #3).