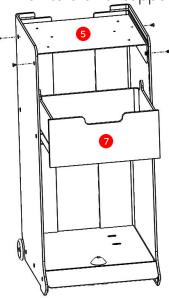

(4 screws required)

Attach internal top support plate (#5) loosely. Slide drawer (#7) on to drawer support

Align top panel (#6) into grooves in side panels. (See Notes below)

In order to position the top panel (#6). Slacken the front screws to the top and the drawer-support (as indicated above), enabling the top panel to be located into grooves.