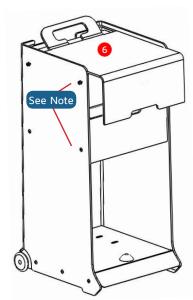

(4 screws required)

Attach internal top support plate (#5) loosely. Slide drawer (#7) on to drawer support

Align top panel (#6) into grooves in side panels. (See Notes below)

In order to position the top panel (#6). Slacken the front screws to the top and the drawer-support (as indicated above), enabling the top panel to be located into grooves.

Finally tighten all screws to complete the unit.