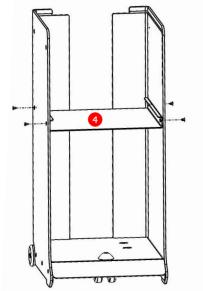

(4 screws required)

Attach internal top support plate (#5) loosely. Slide drawer (#7) on to drawer support

Align top panel (#6) into grooves in side panels. (See Notes below)

In order to position the top panel (#6). Slacken the front screws to the top and the drawer-support (as indicated above), enabling the top panel to be located into grooves.