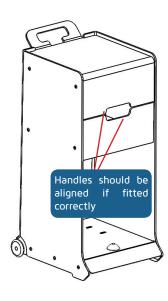

(4 screws required)

Attach internal top support plate (#5) loosely. Slide drawer (#7) on to drawer support

Align top panel (#6) into grooves in side panels. (See Notes below)

In order to position the top panel (#6). Slacken the front screws to the top and the drawer-support (as indicated above), enabling the top panel to be located into grooves.

Finally tighten all screws to complete the unit.