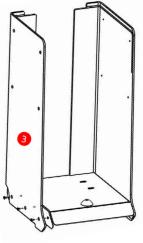

## **Assembly Instructions**

Place base (#1) on a flat surface, then attach panel (#2) and fix to the base.

(3 screws required)

Attach panel (#3) to the base.

(3 screws required)

Secure drawer-support panel (#4) into position, attach to panels (#2 and #3).