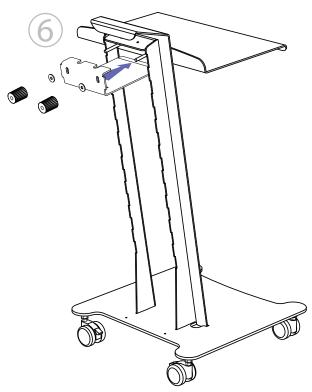

Raise the shelf & its support into place. Ensure its end slots into the pocket underneath the shelf

Screw up the thumb-nuts & secure the shelf.

Repeat steps 4-6 for all shelves.