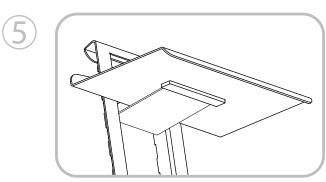

Raise the shelf & its support into place. Ensure its end slots into the pocket underneath the shelf

Screw up the thumb-nuts & secure the shelf.

Repeat steps 4-6 for all shelves.