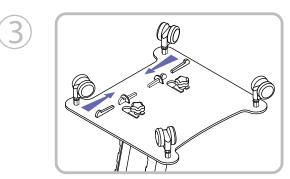

## THE MODULAR CART FOR THE DENTAL PERFECTIONIST

Lower the upright into the slots on the base & raise it into position.

Place the washers & thumb-nuts onto their thread & tighten down.

Securely knock each locking pin into place.