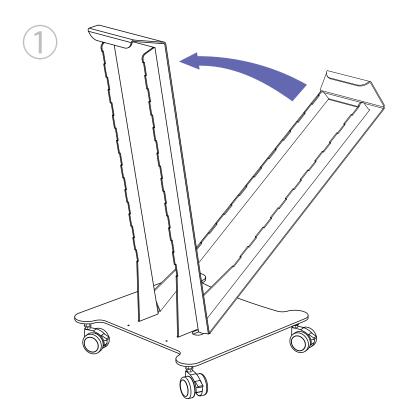

## THE MODULAR CART FOR THE DENTAL PERFECTIONIST

Lower the upright into the slots on the base & raise it into position.

Place the washers & thumb-nuts onto their thread & tighten down.

Securely knock each locking pin into place.