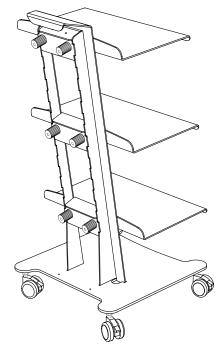

Raise the shelf & its support into place. Ensure its end slots into the pocket underneath the shelf

Screw up the thumb-nuts & secure the shelf.

Repeat steps 4-6 for all shelves.

10Kg Maximum weight limit for individual shelves.