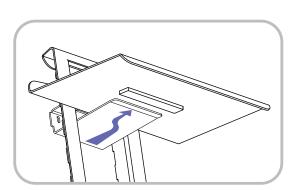

Raise the shelf & its support into place. Ensure its end slots into the pocket underneath the shelf

Screw up the thumb-nuts & secure the shelf.

Repeat steps 4-6 for all shelves.