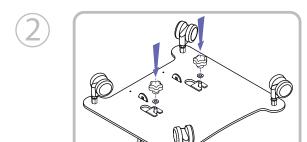

## THE MODULAR CART FOR THE DENTAL PERFECTIONIST

Lower the upright into the slots on the base & raise it into position.

Place the washers & thumb-nuts onto their thread & tighten down.

Securely knock each locking pin into place.