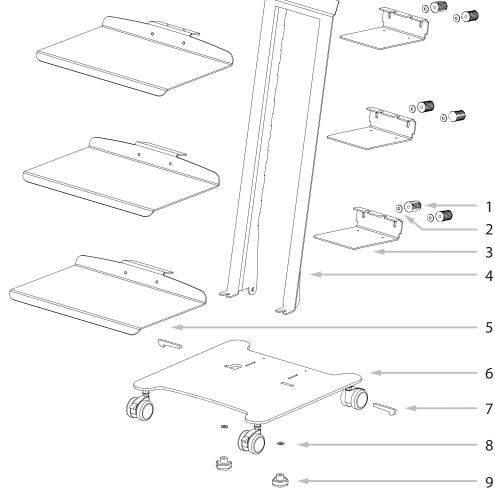

## Parts list

- 1. SHELF THUMB NUT (6pcs)
- 2. WASHERS (6pcs)
- 3. SHELF SUPPORT (3pcs)
- 4. UPRIGHT (1pcs)
- 5. SHELF (3pcs)
- 6. BASE (1pcs)
- 7. LOCKING PIN (2pcs)
- 8. WASHER (2pcs)
- 9. BASE THUMB NUT (2pcs)