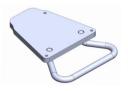

Weight: 5kg

The AquaCare Stand has a handle fitted to the top shelf to allow easy grip. This ensures stable and secure movement of the stand and machine.

The AquaCare Stand comes fitted with a air filter. It also allows the height positioning of the air filter to suit your needs.

fitted to the base to allow ease of movement.

The AquaCare Stand has wheels