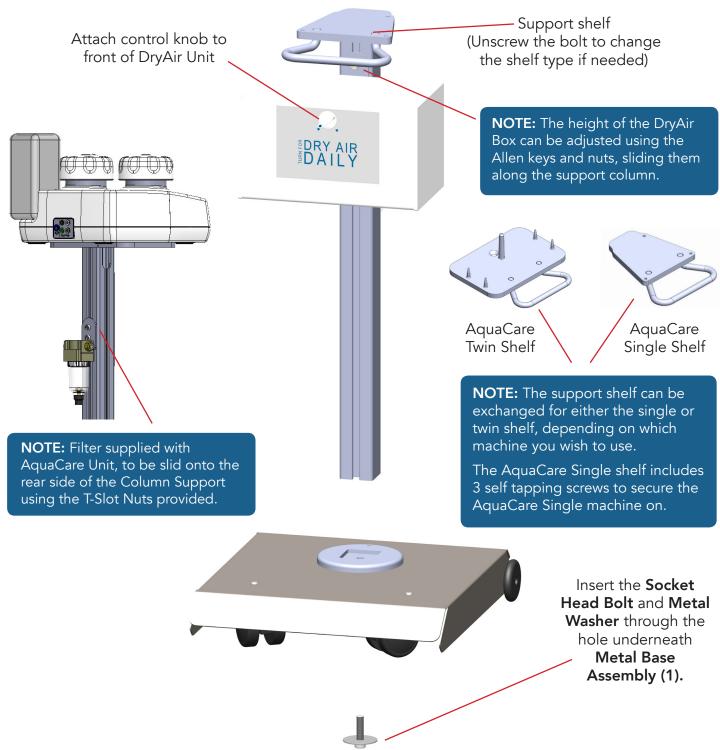

## AquaCare Stand (DryAir Version) Part No: I/MAC 8553F

The AquaCare Stand has been designed to be compact, secure and mobile. The support shelf ensures the unit cannot slip when the stand is moved. It provides facilities to mount the filter and DryAir Unit neccesary where clean dry

The stand enables the AquaCare unit to be moved conveniently into place when required.

The AquaCare Stand comes

the box in place and allows

The AquaCare Stand is

position.

and stability.

for adjustment of the height

constructed using high quality,

strong metal to ensure durability

fitted with a DryAir Box. It holds

air is not available.

DRY AIR DAILY

Dimensions:

Width: 34cm Depth: 34cm **Height of Stand** (Without Unit): 64cm (With Unit): 84cm

Weight: 5kg

The AquaCare Stand has a handle fitted to the top shelf to allow easy grip. This ensures stable and secure movement of the stand and machine.

The AquaCare Stand comes fitted with a air filter. It also allows the height positioning of the air filter to suit your needs.

fitted to the base to allow ease of movement.

The AquaCare Stand has wheels

## **ONE NUT ASSEMBLY**

The DryAir Unit has been assembled onto the Column Support. The stand has been assembled except for attaching the Metal Base Assembly to the column support with 1 screw being placed through the base. Once complete, situate the AquaCare Twin machine on top of the support shelf placing it over the pins. If you have an AquaCare Single Machine, replace the support shelf for the AquaCare Twin with the AquaCare Single shelf. This is simply done by unscrewing the bolt on top and replacing it with the Single shelf. Secure the AquaCare Single using the 3 screws provided underneath the shelf to secure the machine.

## Parts List Illustration

**Profile View** 

2 Column Support

3 DryAir Box with Bracket

T-Slot Nut x 2

Support Shelves For AquaCare Machine

AquaCare Twin Shelf

AquaCare Single Shelf

5 Filter with Bracket

6 Fixing Components

Socket Head Screw Metal Washer

4mm, 5mm & 6mm Allen Keys

7 Instruction Sheet