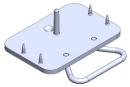

## AquaCare Stand (DryAir Version) Part No: I/MAC 8553F

The AquaCare Stand has been designed to be compact, secure and mobile. The support shelf ensures the unit cannot slip when the stand is moved. It provides facilities to mount the filter and DryAir Unit neccesary where clean dry

The stand enables the AquaCare unit to be moved conveniently into place when required.

The AquaCare Stand comes

the box in place and allows

The AquaCare Stand is

position.

and stability.

for adjustment of the height

constructed using high quality,

strong metal to ensure durability

fitted with a DryAir Box. It holds

air is not available.

DRY AIR DAILY

Dimensions:

Width: 34cm Depth: 34cm **Height of Stand** (Without Unit): 64cm (With Unit): 84cm

Weight: 5kg

The AquaCare Stand has a handle fitted to the top shelf to allow easy grip. This ensures stable and secure movement of the stand and machine.

The AquaCare Stand comes fitted with a air filter. It also allows the height positioning of the air filter to suit your needs.

fitted to the base to allow ease of movement.

The AquaCare Stand has wheels