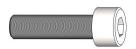

Filter with Bracket

6 Fixing Components

Socket Head Screw

Metal Washer

4mm, 5mm & 6mm Allen Keys

7 Instruction Sheet