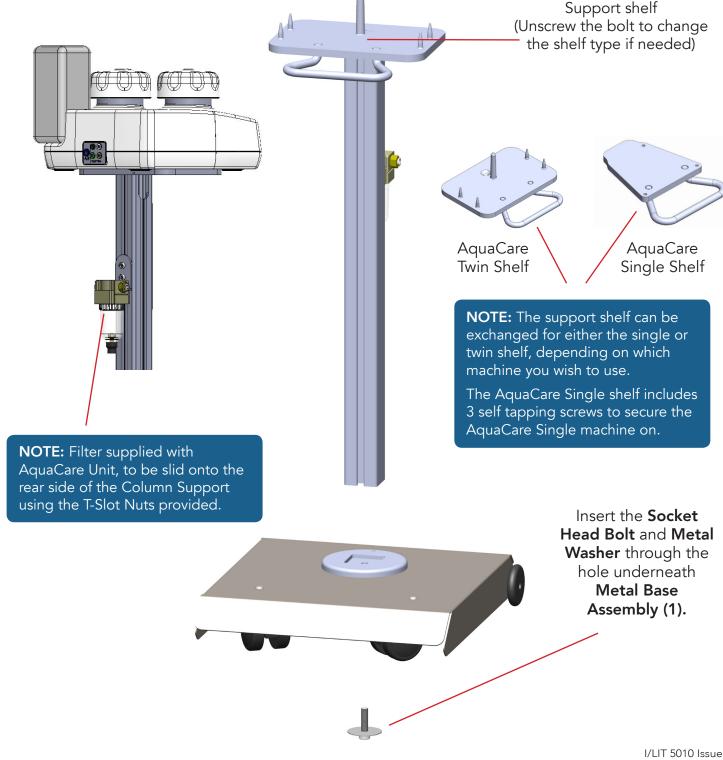

The AquaCare Stand is constructed using high quality, strong metal to ensure durability and stability.

> The AquaCare Stand comes fitted with a air filter. It also allows the height positioning of the air filter to suit your needs.

#### ONE NUT ASSEMBLY

The stand has been assembled except for attaching the Metal Base Assembly to the column support with 1 screw being placed through the base. Once complete, situate the AquaCare Twin machine on top of the support shelf placing it over the pins. If you have an AquaCare Single Machine, replace the support shelf for the AquaCare Twin with the AquaCare Single shelf. This is simply done by unscrewing the bolt on top and replacing it with the Single shelf. Secure the AquaCare Single using the 3 screws provided underneath the shelf to secure the machine.

### Parts List Illustration

**Profile View** 

2 Column Support

T-Slot Nut x 2

Support Shelves For AquaCare Machine

S Anna Carra

AquaCare Twin Shelf

AquaCare Single Shelf

Filter with Bracket

6 Fixing Components

Socket Head Screw

Metal Washer

4mm, 5mm & 6mm Allen Keys

7 Instruction Sheet