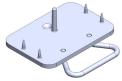

#### ONE NUT ASSEMBLY

The stand has been assembled except for attaching the Metal Base Assembly to the column support with 1 screw being placed through the base. Once complete, situate the AquaCare Twin machine on top of the support shelf placing it over the pins. If you have an AquaCare Single Machine, replace the support shelf for the AquaCare Twin with the AquaCare Single shelf. This is simply done by unscrewing the bolt on top and replacing it with the Single shelf. Secure the AquaCare Single using the 3 screws provided underneath the shelf to secure the machine.

### Parts List Illustration

**Profile View** 

2 Column Support

T-Slot Nut x 2

Support Shelves For AquaCare Machine

S Anna Carra

AquaCare Twin Shelf

AquaCare Single Shelf